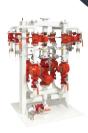

# Terminal Automation System Driver Entry Terminal (DET)

When it comes to the equipment at your terminal, quality and reliability is paramount. The FUEL-FACS+ DET is no exception. DETs take a beating from the elements and from drivers, too. Built on the field proven and reliable AccuLoad® IV platform, the FUEL-FACS+ DET delivers superior dependability. The rugged, weather-proof enclosure can be installed anywhere drivers and terminal personnel interact with FUEL-FACS+.

# **Applications**

- ▶ Entry and exit gates
- Staging areas
- Loading bays
- Weighbridges
- ▶ BOL stations

#### Benefits

- ► Fully integrated with FUEL-FACS+ facility business system
- ► Intuitive 8.4" touchscreen interface with LED backlight
- ▶ Class I, Division 2, and Ex d rated models
- ▶ Integrated card reader and cardless options
- Comprehensive support