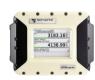

# Terminal Automation System Driver Entry Terminal (DET)

When it comes to the equipment at your terminal, quality and reliability is paramount. The FUEL-FACS+ DET is no exception. DETs take a beating from the elements and from drivers, too. Built on the field proven and reliable AccuLoad® IV platform, the FUEL-FACS+ DET delivers superior dependability. The rugged, weather-proof enclosure can be installed anywhere drivers and terminal personnel interact with FUEL-FACS+.

#### Benefits

- ► Fully integrated with FUEL-FACS+ facility business system
- ► Intuitive 8.4" touchscreen interface with LED backlight
- ▶ Class I, Division 2, and Ex d rated models
- ▶ Integrated card reader and cardless options
- Comprehensive support