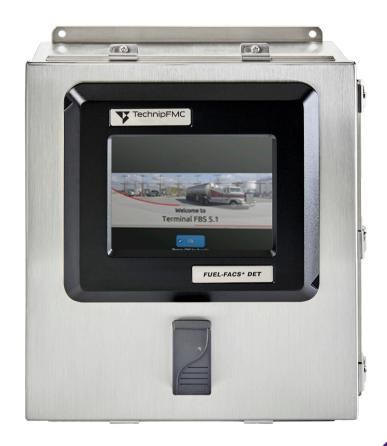

# FUEL-FACS+ DET

# Terminal Automation System Driver Entry Terminal (DET)

When it comes to the equipment at your terminal, quality and reliability is paramount. The FUEL-FACS+ DET is no exception. DETs take a beating from the elements and from drivers, too. Built on the field proven and reliable AccuLoad® IV platform, the FUEL-FACS+ DET delivers superior dependability. The rugged, weather-proof enclosure can be installed anywhere drivers and terminal personnel interact with FUEL-FACS+.

#### Benefits

- ► Fully integrated with FUEL-FACS+ facility business system
- ► Intuitive 8.4" touchscreen interface with LED backlight
- ▶ Class I, Division 2, and Ex d rated models
- ▶ Integrated card reader and cardless options
- Comprehensive support