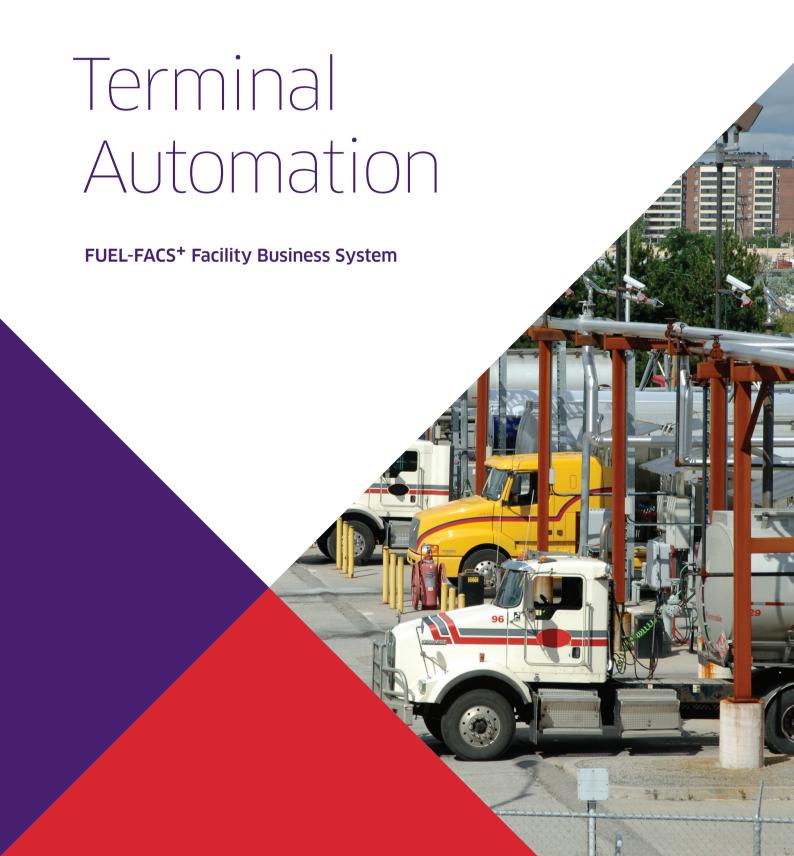

# FUEL-FACS<sup>+</sup> Facility Busines

The FUEL-FACS+ Facility Business System (FBS) manages product movements and inventory for any of size terminal handling products by volume or mass, including:

- ▶ Asphalt
- ▶ Chemicals
- Crude/LNG
- ▶ LPG

FUEL-FACS+ manages and automates both business and operations throughout the terminal:

- ▶ Securely manages terminal access by personnel and vehicles by verifying the validity of license, permits, and certificates
- ▶ Manages bulk product receipts and disposals (marine, pipeline, rail)
- ▶ Manages intra-tank farm activities (tank-to-tank transfers, in-tank reconsignments)
- ▶ Manages road loading and unloading orders
- ▶ Provides multi-level inventory accounting (tank physical, tank book, supplier, supplier/tank, gain/loss)