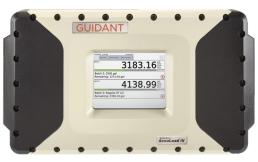

# Smith Meter® AccuLoad® IV

AccuLoad IV is the latest generation of the AccuLoad preset control system, the longest-lived and most used controller in the industry—the culmination of over 40 years' experience in the manufacturing of the market-leading preset batch load controller.

## **Benefits**

- An intuitive and easy-to-use touch screen interface that streamlines business processes and saves money by reducing errors and optimizing load times
- Available kit enables a seamless upgrade from AccuLoad III by directly replacing electronic assemblies, reusing existing wired connectors
- Powerful Linux OS on ARM platform; designed for networking and positioned for future expansion
- Enhanced diagnostics plus unparalleled factory service and support means reduced downtime