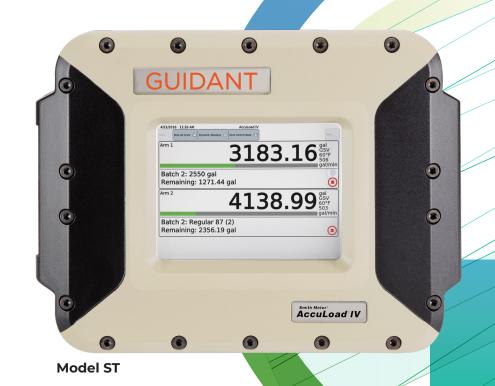

# Smith Meter® AccuLoad® IV

AccuLoad IV is the latest generation of the AccuLoad preset control system, the longest-lived and most used controller in the industry—the culmination of over 40 years' experience in the manufacturing of the market-leading preset batch load controller.

## **Benefits**

- An intuitive and easy-to-use touch screen interface that streamlines business processes and saves money by reducing errors and optimizing load times
- Available kit enables a seamless upgrade from AccuLoad III by directly replacing electronic assemblies, reusing existing wired connectors
- Powerful Linux OS on ARM platform; designed for networking and positioned for future expansion
- Enhanced diagnostics plus unparalleled factory service and support means reduced downtime

# Easier to use; more powerful than ever

The dynasty of preset dominance in the industry continues with completely new hardware and software platforms to keep pace with the evolving development of functions and capabilities demanded by market requirements, today and in the future.